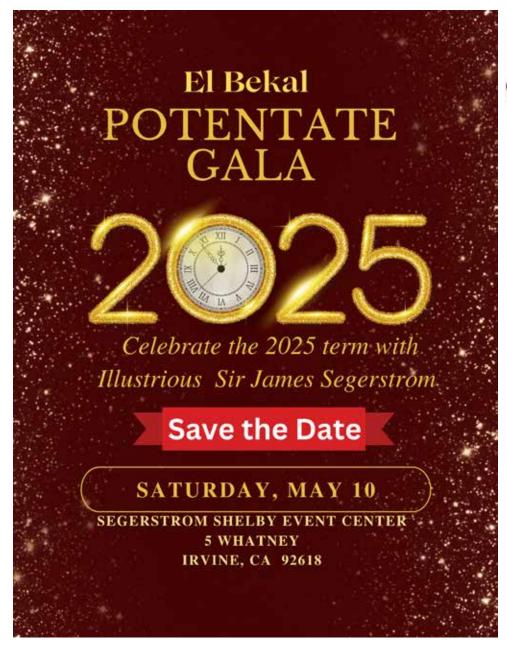

Also Nobles, though a flyer will be out with more specific details, put on your calendars for Saturday May 10. That will be the date of the 2025 El Bekal Shrine Potentate's Gala. There is a location that is set that will let's say, really Rev up like a car motor that night.