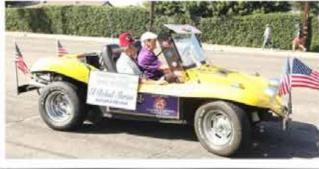

# **ROYAL CHARIOT NEWS**

The Royal Chariots are one of the most important units in El Bekal. They are responsible for giving rides to the Elected Divan at all parades. They are a fun group that always have a good time. Due to age and deaths, the Royal Chariots are severely in need of new drivers. Three buggy's are available for purchase. All are street legal and run very well. Contact Club President Mike Selix (714-322-5950) or Club Treasurer Merritt Read (714-875-6344) to arrange for a test drive

Gray 1959 Volkswagen Beautiful purple Shrine detailing \$3,800

Yellow 1961 Volkswagen \$5,000

Brown 1979 Mini Mark Newer 1600 CC engine \$5,000

D