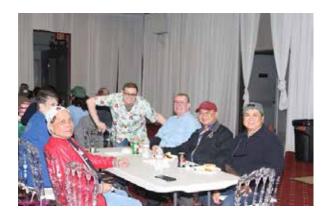

I would like to congratulate all the elected and appointed Divan members, and I look forward to working with each and every one of

you to continue to make 2025 shine.

Perhaps our most fun than was on January 25th. That was the evening of the Mighty Ducks versus the Nashville Sabres and what a fantastic night it was.

Approximately 20 of our nobles and friends all got to enjoy the game in first class fashion. Some of the group one ice level seats well others we're lucky enough to win a spot in a luxury box.

The box was a catered affair with beverages and an amazing array of fine cuisine. Later in the game, we were allowed to invite those who are seated at the ice level to join us in the box so that everybody could experience the game in style.