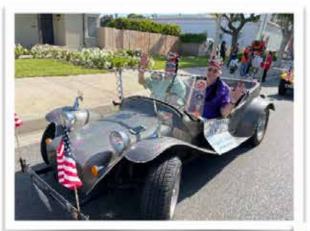

# **ROYAL CHARIOT NEWS**

The Royal Chariots are one of the most important units in El Bekal. They are responsible for giving rides to the Elected Divan at all parades. They are a fun group that always have a good time. Due to age and deaths, the Royal Chariots are severely in need of new drivers. Three buggy's are available for purchase. All are street legal and run very well. Contact Club President Mike Selix (714-322-5950) or Club Treasurer Merritt Read (714-875-6344) to arrange for a test drive

Gray 1959 Volkswagen Beautiful purple Shrine detailing \$3,800

Yellow 1961 Volkswagen \$5,000

Brown 1979 Mini Mark Newer 1600 CC engine \$5,000

D