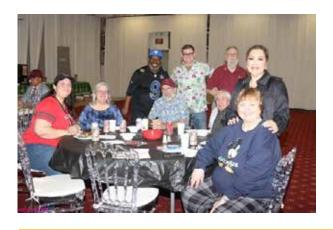

I would like to congratulate all the elected and appointed Divan members, and I look forward to working with each and every one of

you to continue to make 2025 shine.

Perhaps our most fun than was on January 25th. That was the evening of the Mighty Ducks versus the Nashville Sabres and what a fantastic night it was.

Approximately 20 of our nobles and friends all got to enjoy the game in first class fashion. Some of the group one ice level seats well others we're lucky enough to win a spot in a luxury box.

The box was a catered affair with beverages and an amazing array of fine cuisine. Later in the game, we were allowed to invite those who are seated at the ice level to join us in the box so that everybody could experience the game in style.