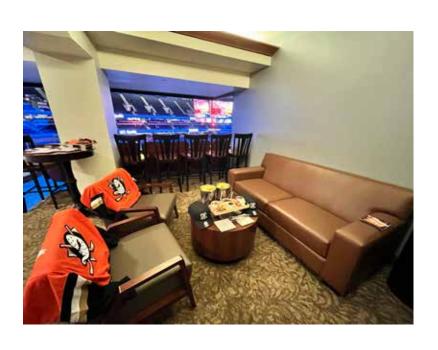

I would like to congratulate all the elected and appointed Divan members, and I look forward to working with each and every one of

you to continue to make 2025 shine.

Perhaps our most fun than was on January 25th. That was the evening of the Mighty Ducks versus the Nashville Sabres and what a fantastic night it was.

Approximately 20 of our nobles and friends all got to enjoy the game in first class fashion. Some of the group one ice level seats well others we're lucky enough to win a spot in a luxury box.

The box was a catered affair with beverages and an amazing array of fine cuisine. Later in the game, we were allowed to invite those who are seated at the ice level to join us in the box so that everybody could experience the game in style.